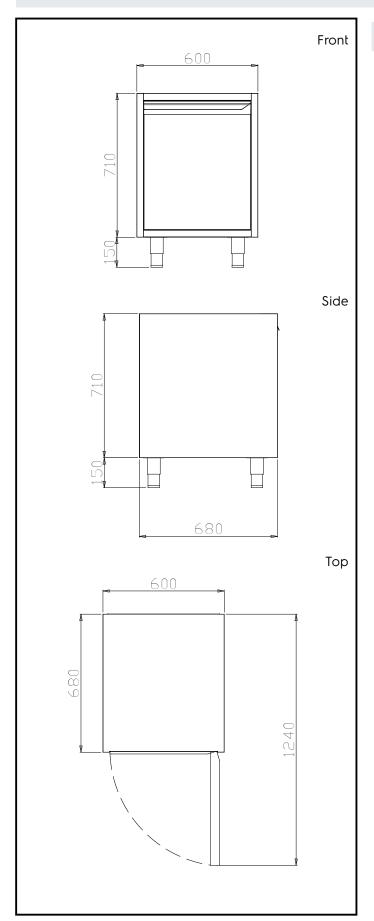

## **Key Information:**

Cabinet width:

 121201 (TELP6)
 520 mm

 Cabinet depth:
 570 mm

 Cabinet height:
 610 mm

 N° of doors:
 1

Door Type:HingedExternal dimensions, Width:600 mmExternal dimensions, Depth:680 mmExternal dimensions, Height:860 mmNet weight:22 kg